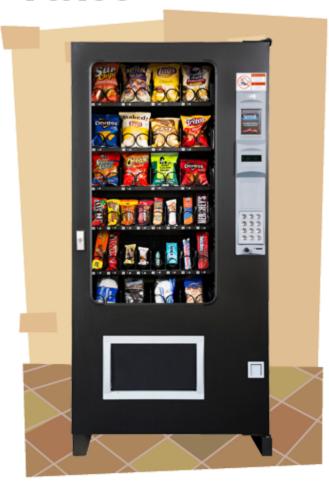

# 4-Wide

Almost the entire AMS line of vendors is also available in the 4-wide model. These 35" vendors have a way of fitting in. The same rugged and reliable, state-of-the-art manufacturing materials are used in the construction of the 4-wide as in the 5-wide. Your AMS Regional Sales Manager can tell you of many other options which can help you serve your customers in a complete yet flexible way.

# Offering a choice of vendor-widths for limited space operations.

Potato chips, pretzels, nachos, candy, and lots of other treats.

### **Perfect for**

• Schools, offices, medical centers, and hotels

#### **Dimensions**

Width: 35 inchesHeight: 72 inchesDepth: 35 inches

Snack helix openings: 1 1/4 to 3 1/4"
Candy helix openings: 3/4" to 2 7/8"