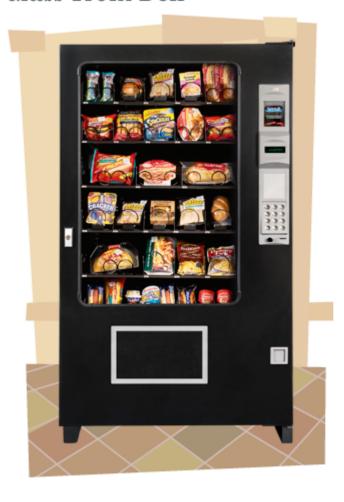

# **Glass-Front Deli**

Motor coupling allows oversize entree dispensing. The "Deli" is available in a deli-style blue-checkered motif. AMS promises dependability and rugged construction. This vendor is built in our AMS plant with the right choices of state-of-the-art manufacturing materials. Eat in -- visit the Glass-Front Deli.

# A Place To Go To Lunch Without Leaving The Building

Large entrees, sandwiches, and snacks.

### Perfect for

 Professional offices, schools, medical centers, and more

#### **Dimensions**

- Width: 39 inchesHeight: 72 inchesDepth: 35 inches
- Snack helix openings: 1 1/4" to 3 1/4"
  Candy helix openings: 3/4" to 3 7/8"

## **Features**

- Sensit® patented guaranteed delivery system
- State-of-the-art electronics
- 3-year warranty for board and refrigeration
- 1-yr warranty all other parts
- Warranty exceptions: fluorescent bulbs, glass, and paint finish
- Value Vend product grouping for lunchtime specials
- Polyurethane foam
- Health & safety compliant
- Most parts are interchangeable with most other AMS vendors