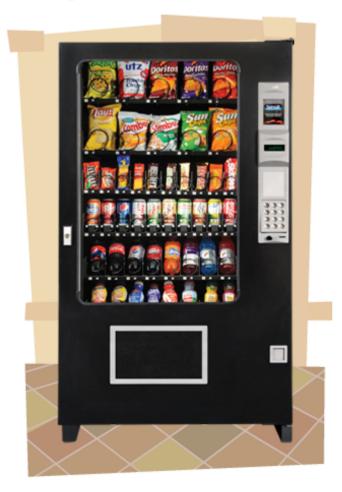

# Visi-Combo

First presented by AMS in 1998, this is still one of our most popular vendors. Customers love its versatility, dependability, and rugged construction. The Visi-Combo is built in our AMS plant with the right choices of state-of-the-art manufacturing materials as well as an economy of construction. You'll come to depend upon this versatile and cost-effective merchandiser.

# Offering A Combination Of Snacks And Bottled Sodas

Potato chips, pretzels, and candy, can be combined with beverages such as water, soda, or juices.

### **Dimensions**

- Width: 35 or 39 inches
- · Height: 72 inches
- Depth: 35 inches
- Snack helix openings: 1 1/4" to 3 1/4"
- Candy helix openings: 3/4" to 2 7/8"
- Five trays. If three are for snacks, then two beverage trays can hold 96 twenty-ounce bottles.

#### **Features**

- Sensit® patented guaranteed delivery system
- State-of-the-art electronics
- 3-year warranty for electronics and refrigeration
- 1-yr warranty all other parts
- Warranty exceptions: fluorescent bulbs, glass, and paint finish
- Motor coupling and home positioning
- EnergySensit® cost-saver
- Polyurethane foam
- Most parts are interchangeable with most other AMS vendors