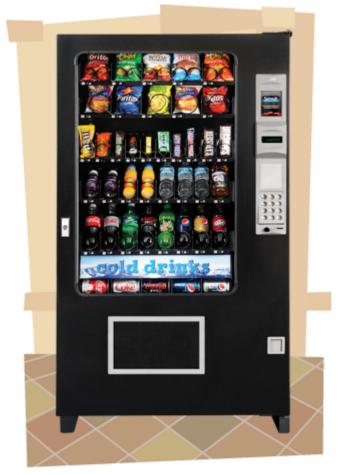

# Multitasker

The newest addition to the Epoch Line, the Multi-Tasker can offer snacks, candies, beverages in cans or bottles, and more. It's health and safety compliant. The Multi-Tasker is built in our AMS plant with state-of-the-art materials as well as an economy of construction.

### Offering Snacks, candies, with a capacity for over 200 beverages including cans

Like all our Epoch vendors it features a lighted keypad and is ADA-compliant.

#### Perfect for

• Schools, offices, medical centers, and locations

#### Dimensions

- Width: 35 or 39 inches
- · Height: 72 inches
- Depth: 35 inches
- Snack helix openings: 1 1/4" to 3 1/4"
- Candy helix openings: 3/4" to 3 7/8"

#### **Features**

- Sensit® patented guaranteed delivery system
- State-of-the-art electronics
- 3-year warranty for electronics and refrigeration
- 1-yr warranty all other parts
- Warranty exceptions: fluorescent bulbs, glass, and paint finish
- Motor coupling and home positioning
- State-of-the-art electronics
- Value Vend product grouping for lunchtime specials
- Polyurethane foam
- Most parts are interchangeable with most other AMS vendors