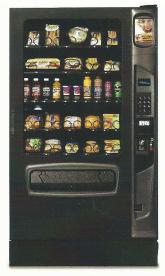

# ALPINE 5000 ELEVATOR

Refrigerated Glass Front Merchandiser

The Alpine 5000 Elevator is the latest version of USI's class leading glass front food & beverage merchandiser and is designed to gently serve a wider variety of prepackaged meals, sandwiches, salads, dairy, fresh fruit & beverages.

# ALPINE 5000 ELEVATOR

Refrigerated Glass Front Merchandiser

Shown in silver with optional iCart interface & kick panel.

Shown in black with motor pairing and kick panel options.

Note: Not compatible with satellite food or beverage vendors.