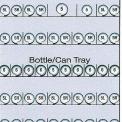

#### **Sample Configuration**

| (51) (51 | 3 (SL (SR | (5)      | ) [    | 0 (0    | (5R) |
|----------|-----------|----------|--------|---------|------|
| (I) (S   | 100       | (SL) (SI | 0 (0)  | 5R) (5L | (5R  |
| 96       |           | le/Ca    |        | y<br>90 | 0    |
| (51) (51 | ) (S) (S) | (SL) (SI | (SL)   | 5R (SL  | (SR  |
| (6L) (61 |           | (E) (E)  | 0 (0.) | 6R (6L  | (6R) |

#### **Versatile Steel Beverage Tray Option**

Holds up to 60 canned or bottle beverages in 10 select or 9 select

| <br>ļ |  |
|-------|--|
|       |  |
|       |  |
|       |  |
|       |  |

Southeastern Vending Services 1328 Cross Beam Dr Suite B, Chalotte NC 29217 704-394-4911 800-825-8555 www.vendingsvs.com