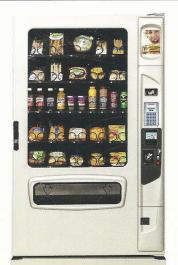

# ALPINE 5000 ELEVATOR

Refrigerated Glass Front Merchandiser

The Alpine 5000 Elevator is the latest version of USI's class leading glass front food & beverage merchandiser and is designed to gently serve a wider variety of prepackaged meals, sandwiches, salads, dairy, fresh fruit & beverages.

# ALPINE 5000 ELEVATOR

Refrigerated Glass Front Merchandiser

Shown in silver with optional iCart interface & kick panel.

Shown in black with motor pairing and kick panel options.

Note: Not compatible with satellite food or beverage vendors.