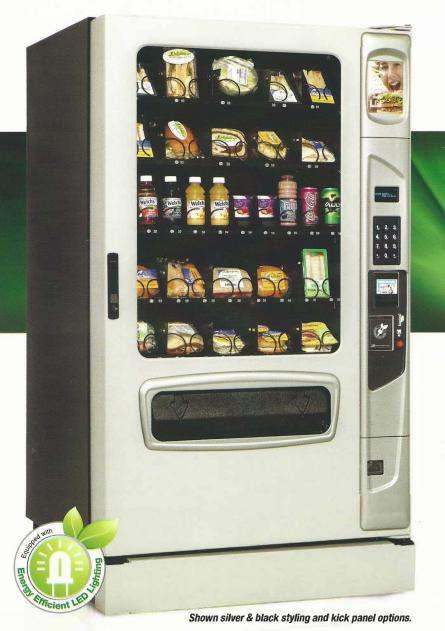

# ALPINE 5000 ELEVATOR

Refrigerated Glass Front Merchandiser

The Alpine 5000 Elevator is the latest version of USI's class leading glass front food & beverage merchandiser and is designed to gently serve a wider variety of prepackaged meals, sandwiches, salads, dairy, fresh fruit & beverages.

# ALPINE 5000 ELEVATOR

Refrigerated Glass Front Merchandiser

Shown in silver with optional iCart interface & kick panel.

Shown in black with motor pairing and kick panel options.

Note: Not compatible with satellite food or beverage vendors.

#### **New Elevator Gently Delivers a Wide Range** of Pre-Packaged Foods

LED lighting

**Energy Efficient** 

Low-E Argon filled insulated glass

zero ODP Ecomate® foaming process

Eco-friendly refrigeration system

Balanced airflow design

Uses less than 4.2 Kwh/day @ 75°F (24°C), 45% RH

Thickest foaming on the market with Eco-friendly

Energy saving programmable shutdown modes

Packaged Meals, Salads, Sandwiches, Juices, Carbonated Beverages, Fresh Fruit. Dairy Products Including Milk & Yogurt - More!!