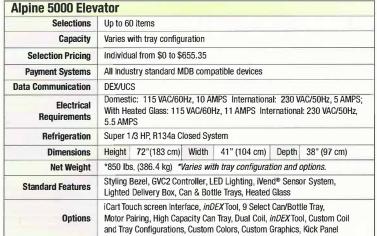

#### **Sample Configuration**

| (51) (51 | 3 (SL (SR | (5)      | ) [    | 0 (0    | (5R) |
|----------|-----------|----------|--------|---------|------|
| (I) (S   | 100       | (SL) (SI | 0 (0)  | 5R) (5L | (5R  |
| 96       |           | le/Ca    |        | y<br>90 | 0    |
| (51) (51 | ) (S) (S) | (SL) (SI | (SL)   | 5R (SL  | (SR  |
| (6L) (61 |           | (E) (E)  | 0 (0.) | 6R (6L  | (6R) |